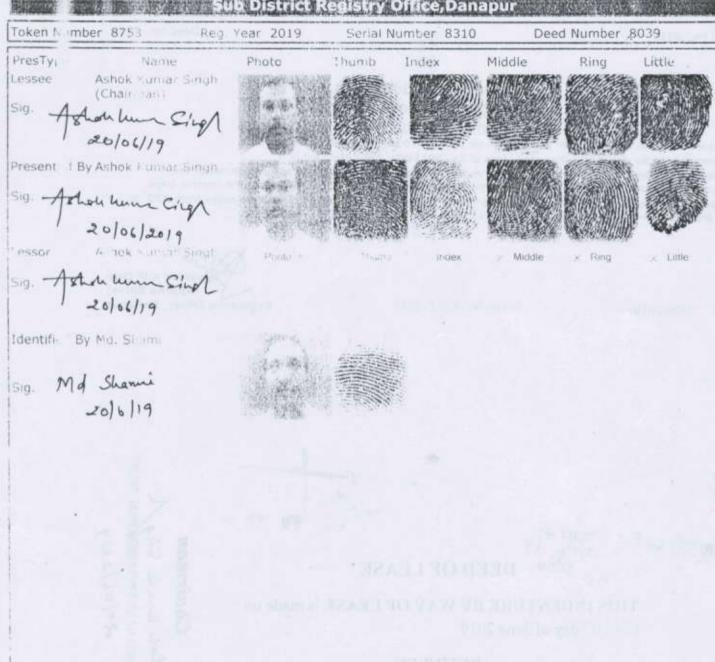

a document was presented for registration on 20106/2019 to tamp duty of Rs. 599500/- and other fees of Rs. 201500/- has been paid in it. document was found admissible. The names, photographs and fingerprints and signatures of the dents and their identifier, who have admitted execution before me, are affixed on the reverse page -0020 - Rook No. 1, Volume No. 163 on pages from 472 t Registering Officer, Danapur Token No: 8753 /2019 E 20/06/2019 सुबीध खरतरा पंजी। येथ शिलः हामलान हाताल DEED OF LEASE THIS INDENTURE BY WAY OF LEASE is made on this 20th day of June 2019 BETWEEN SRI ASHOK KUMAR SINGH S/o Late Sachidanand Singh, Resident of Village- Tarachak, P.O & P.S. Danapur, District- Patna (Bihar), Mob No. 9304537914, which terms and expression shall unless repugnant to the context include thereof his heirs, executors, administrators and assigns (hereinafter called the LESSOR) of the ONE PART. दस्तार्थेण में क्लित भू-प्रायति या रूप THE P MINISTER 日本 は 6/20/2019 Principal Manager Cristopher Public School Cristopher Public School Raghurampur Chandmari Road, Ranhurampur Chandmari Road. DANAPUR, PATNA 'NAPUR, PATNA

al No. 8310

Deed No. 8039

#### Govt. of Bihar Sub Registry Office , Danapur Summary of Endorsement

To 3 document was presented for registration on 20/06/2019 by Ashok Kumar Singh

tamp duty of Rs. 599500/- and other fees of Rs. 201500/- has been paid in it.

Tre document was found admissible. The names, photographs and fingerprints and signatures of the

execution before me, are affixed on the reverse page.

document has been registered as deed no. 8039 in Book No. 1, Volume No. 163 on pages from 472 to

4 3 and has been preserved in total 42 pages in C.D. No. 25 / Year 2019

ature with Date (Aparna Shiva) Registering Officer, Danapur

D 3: 20/06/2019

Token No: 8753 /2019

#### Endorsement under section 58

Exect on is admitted by those Executants and Identified by the person ( Identified by 'Md. Shami' age '43' Sex 'M', 'Id. Mobin Ansari', resident of 'Pani Tanki Tarachak,danapur,patna'. ), whose Names, Photographs, Finge prints and Signatures are affixed as such on back page / pages of the instrument.